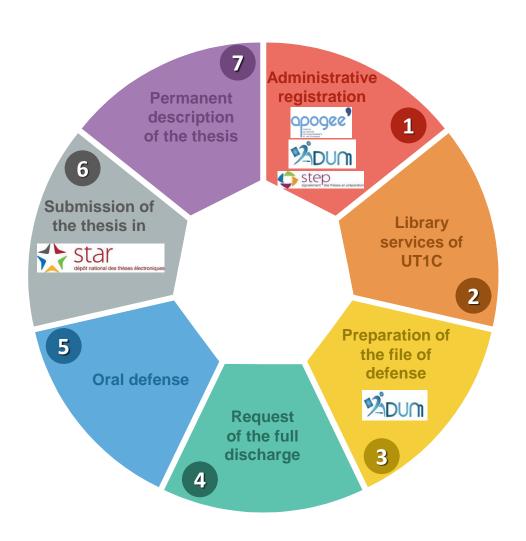

## THE CIRCUIT OF SUBMISSION OF YOUR THESIS

Creation of an account STEP by your Doctoral School allowing the visibility of the subject in preparation since

Appointments with a research specialist
Individual study carrels – Suggestions for purchase
Interlibrary loan service
Help to the shaping of the bibliography and the body of the thesis

Checking the thesis in the anti-plagiarism software
Submission of the digital file of the thesis
Submission of the certification of conformity

(These steps are made with your Doctoral School)

This document proves that everything is in order with the libraries of UT1C.

Before asking for a full discharge, you must have returned all borrowed library ressources.

Your Doctoral School remains your main contact for everything concerning the preparation of your defense: from the constitution of the jury to the publication of your diploma, including the transmission of reports.

This operation made by the library allows a long-lasting archiving of your thesis with

Institutional open archive
Toulouse 1 Capitole Publications

ARCHIPEL

theses

Céline Gomès
Service des publications
Département des services à la recherche - Bibliothèque de la Manufacture
celine.gomes@ut-capitole.fr