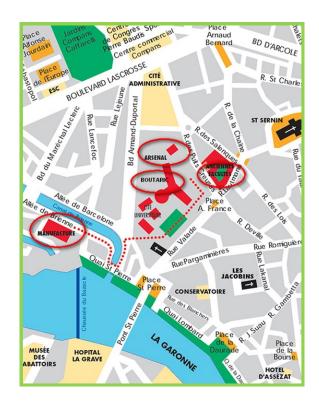

#### Bibliothèque ARSENAL

Mondays to Fridays: 9 am - 10 pm Saturdays: 9.30 am - 5.30 pm or 8 pm \*

#### Bibliothèque MANUFACTURE DES TABACS

Mondays to Fridays: 9 am - 8 pm Saturdays: 9.30 am - 5.30 pm or 8 pm \*

Bibliothèque GARRIGOU Mondays to Fridays : 9 am - 6 pm

Bibliothèque BOUTARIC Mondays to Fridays : 9 am - 6 pm