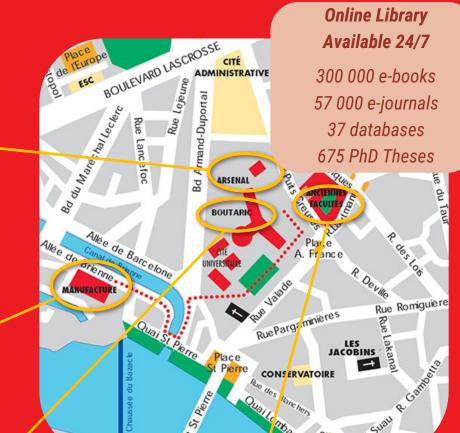

## **Bibliothèque ARSENAL**

11 rue des Puits-Creusés

Monday - Friday: 9 am - 10 pm

Saturday: 9:30 am - 5:30 pm or 8 pm \*

- Group study rooms: online reservation for 3 h/day max.

- Teaching rooms and a conference room

## **Bibliothèque** MANUFACTURE DES TABACS

21 allée de Brienne, Bât.H

Monday - Friday: 9 am - 8 pm

Saturday: 9:30 am - 5:30 pm or 8 pm \*

- Group study rooms: online reservation for 3 h/day max.
- Teaching rooms

### **Bibliothèque BOUTARIC**

Bâtiment Arsenal, salle AR106

Monday - Friday: 9 am - 6 pm

### **Bibliothèque GARRIGOU**

Anciennes facultés, 2 rue Albert Lautmann

Monday - Friday: 9 am - 6 pm

Room dedicated to PhD students