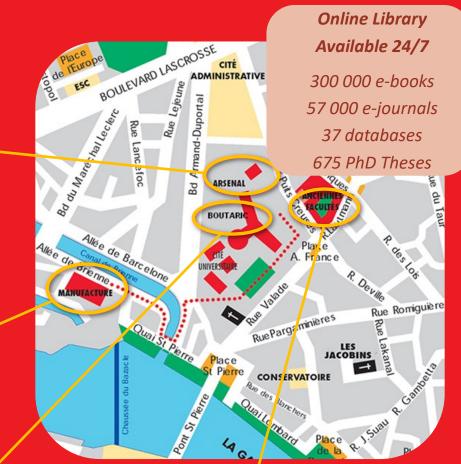

## **ARSENAL Library**

11 rue des Puits-Creusés

Monday - Friday: 8 am - 10 pm\*

Saturday: 9:30 am - 5:30 pm or 8 pm\*

- Group study rooms: online reservation for 3 h/day max.
- Teaching rooms and a conference room

Study carrels upon reservation for 8 weeks Dedicated meeting room

Tablet loan
Laptop loan to work onsite
Press corner

Rare books and manuscripts collectio en Langues

Centre de Ressources en Langues

21 allée de Brienne, Bât.H

Monday - Friday: 8 am - 8 pm\*
Saturday: 9:30 am - 5:30 pm or 8 pm\*

- Group study rooms: online reservation for 3 h/day max.
- Teaching rooms

Study carrels upon reservation for 8 weeks
Laptop loan to work onsite
Centre de Documentation Européenne
Microfilmed Theses

#### **BOUTARIC Library**

Main Arsenal building room AR106

Monday - Friday: 9 am - 6 pm\*

#### **GARRIGOU Library**

Old faculties

Entrance by the rue des Puits-Creusés

Monday - Friday: 9 am – 8 pm\*

Room dedicated to PhD students