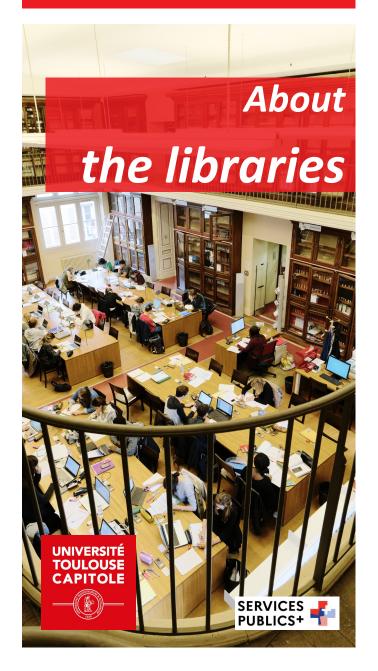

## **Explore the library resources**

Use Archipel to find print and online library resources

Find out about the faculty's research activity

Browse the digital collection of rare books

and manuscripts held by University of Toulouse