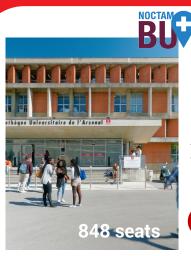

## **ARSENAL Library**

11 rue des Puits-Creusés

Monday - Friday: 8 am - 10 pm\*

Saturday: 9:30 am - 5:30 pm or 8 pm\*

- Group study rooms: online reservation for 3 h/day max.
- Teaching rooms and a conference room