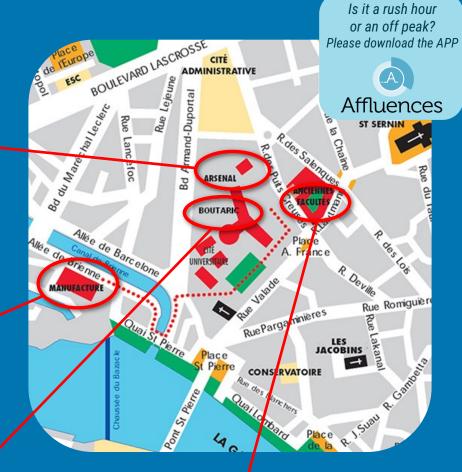

### **ARSENAL Library**

11 rue des Puits-Creusés

Monday - Friday: 9 am - 10 pm Saturday: 9:30 am - 5:30 pm or 8 pm \*

- Group study rooms: online reservation for 3 h/day max.
- Teaching rooms and a conference room

## MANUFACTURE DES TABACS Library

21 allée de Brienne

Monday - Friday: 9 am - 8 pm

Saturday: 9:30 am - 5:30 pm or 8 pm \*

- Group study rooms: online reservation for 3 h/day max.
- Teaching rooms

Laptop loan to work on site Centre de Documentation Européenne

#### **BOUTARIC Library**

2 rue du doyen Gabriel Marty salle AR106

Monday - Friday: 9 am - 6 pm

#### **GARRIGOU Library**

2 rue Albert Lautmann Anciennes facultés

Monday - Friday: 9 am - 6 pm