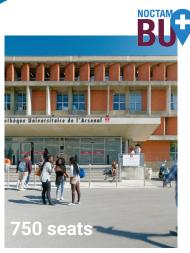

### **ARSENAL Library**

11 rue des Puits-Creusés

Monday - Friday: 9 am - 10 pm Saturday: 9:30 am - 5:30 pm or 8 pm \*

- Group study rooms: online reservation for 3 h/day max.
- Teaching rooms and a conference room