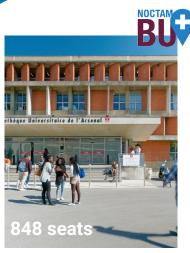

### **ARSENAL Library**

11 rue des Puits-Creusés

Monday - Friday: 9 am - 10 pm Saturday: 9:30 am - 5:30 pm or 8 pm \*

- Group study rooms: online reservation for 3 h/day max.
- Teaching rooms and a conference room