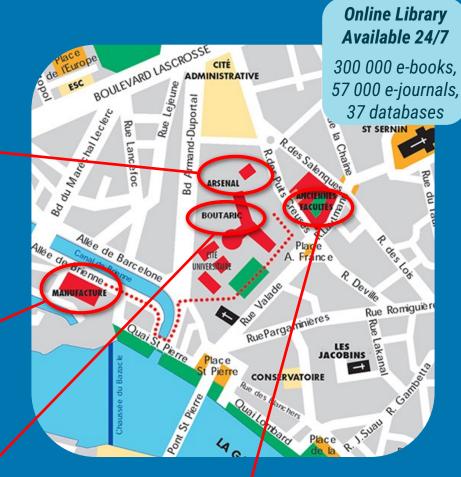

### **ARSENAL Library**

11 rue des Puits-Creusés

Monday - Friday: 9 am - 10 pm Saturday: 9:30 am - 5:30 pm or 8 pm \*

- Group study rooms: online reservation for 3 h/day max.
- Teaching rooms and a conference room

## MANUFACTURE DES TABACS Library

21 allée de Brienne

Monday - Friday: 9 am - 8 pm

Saturday: 9:30 am - 5:30 pm or 8 pm \*

- Group study rooms: online reservation for 3 h/day max.
- Teaching rooms

Laptop loan to work on site Centre de Documentation Européenne

#### **BOUTARIC Library**

2 rue du doyen Gabriel Marty salle AR106

Monday - Friday: 9 am - 6 pm

#### **GARRIGOU Library**

2 rue Albert Lautmann Anciennes facultés

Monday - Friday: 9 am - 6 pm