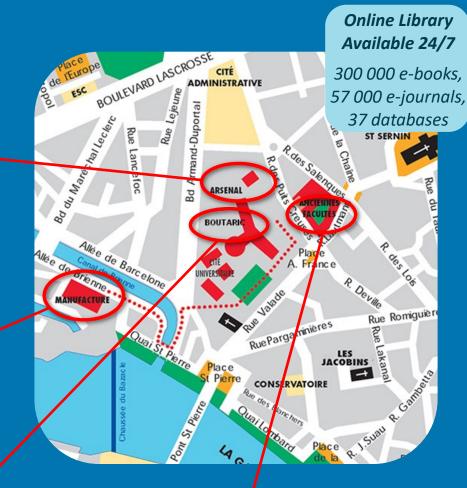

## **ARSENAL Library**

11 rue des Puits-Creusés

Monday - Friday: 8 am - 10 pm\* Saturday: 9:30 am - 5:30 pm or 8 pm\*

- Group study rooms: online reservation for 3 h/day max.
- Teaching rooms and a conference room

## **MANUFACTURE DES TABACS Library**

21 allée de Brienne, Bât. H

Monday - Friday: 8 am - 8 pm\*

Saturday: 9:30 am - 5:30 pm or 8 pm\*

- Group study rooms: online reservation for 3 h/day max.
- Teaching rooms

#### **BOUTARIC Library**

Main Arsenal building room AR106

Monday - Friday: 9 am - 6 pm\*

### **GARRIGOU Library**

Old faculties Entrance by the rue des Puits-Creusés

Monday - Friday: 9 am - 8 pm\*