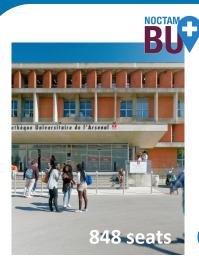

## **ARSENAL Library**

11 rue des Puits-Creusés

Monday - Friday: 8 am - 10 pm\* Saturday: 9:30 am - 5:30 pm or 8 pm\*

- Group study rooms: online reservation for 3 h/day max.
- Teaching rooms and a conference room