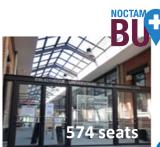

## **MANUFACTURE DES TABACS Library**

21 allée de Brienne, Bât. H

Monday - Friday: 8 am - 8 pm\*

Saturday: 9:30 am - 5:30 pm or 8 pm\*

- Group study rooms: online reservation for 3 h/day max.
- Teaching rooms