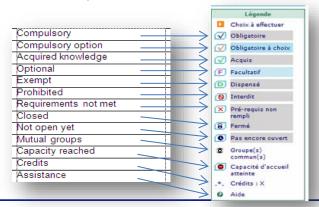

- **Step 4.** Select your compulsory options from the list, for each semester. You will have about <u>3 weeks</u> to attend all classes at the beginning of each semester, and then you can change your options if you wish so. In this case, you MUST inform the M2 office (<u>study-m2@tse-fr.eu</u>).
- Step 5. Verify and validate your details and selected options.