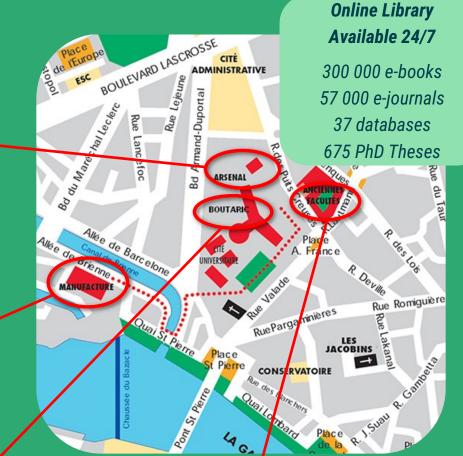

#### **ARSENAL Library**

11 rue des Puits-Creusés

Monday - Friday: 9 am - 10 pm

Saturday: 9:30 am - 5:30 pm or 8 pm \*

- Group study rooms: online reservation for 3 h/day max.
- Teaching rooms and a conference room

## MANUFACTURE DES TABACS Library

21 allée de Brienne, bât. H

Monday - Friday: 9 am - 8 pm

Saturday: 9:30 am - 5:30 pm or 8 pm \*

- Group study rooms: online reservation for 3 h/day max.
- Teaching rooms

Monday - Friday: 9 am - 6 pm

#### **GARRIGOU Library**

2 rue Albert Lautmann Anciennes facultés

Monday - Friday: 9 am - 6 pm