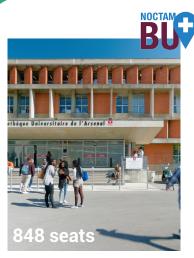

## **ARSENAL Library**

11 rue des Puits-Creusés

Monday - Friday: 8 am - 10 pm\*

Saturday: 9:30 am - 5:30 pm or 8 pm\*

- Group study rooms: online reservation for 3 h/day max.
- Teaching rooms and a conference room

Tutoring
Tablet loan
Laptop loan to work onsite

Rare books and manuscripts collection