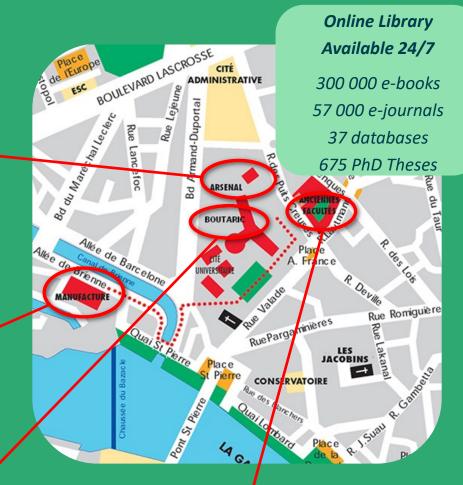

## **ARSENAL Library**

11 rue des Puits-Creusés

Monday - Friday: 8 am - 10 pm\*

Saturday: 9:30 am - 5:30 pm or 8 pm\*

- Group study rooms: online reservation for 3 h/day max.
- Teaching rooms and a conference room

### MANUFACTURE DES TABACS Library

21 allée de Brienne, bât. H

Monday - Friday: 8 am - 8 pm\*

Saturday: 9:30 am - 5:30 pm or 8 pm\*

- Group study rooms: online reservation for 3 h/day max.
- Teaching rooms

### **BOUTARIC Library**

Main Arsenal building room AR106

Monday - Friday: 9 am - 6 pm\*

### **GARRIGOU Library**

Old faculties Entrance by the rue des Puits-Creusés

Monday - Friday: 9 am - 8 pm\*