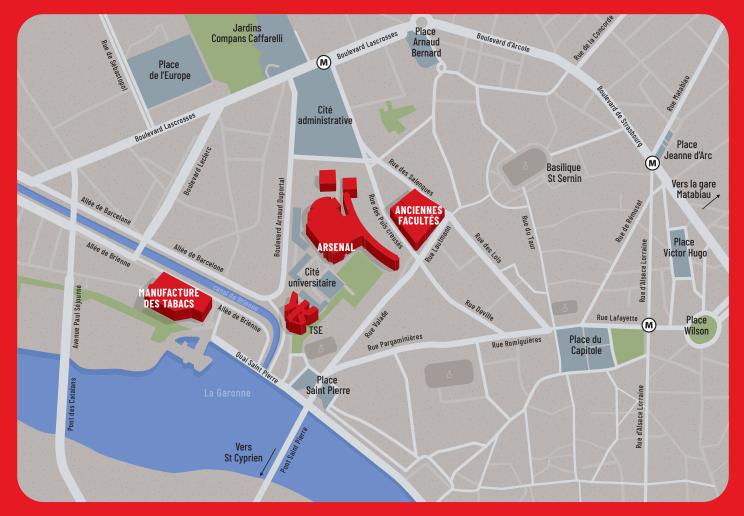

# **TOULOUSE CAMPUS - THREE SITES**

#### ARSENAL 2 rue du Doven-

Gabriel-Marty

ANCIENNES FACULTÉS Rue des Puits

Creusés

MANUFACTURE DES TABACS 21 Allée

de Brienne