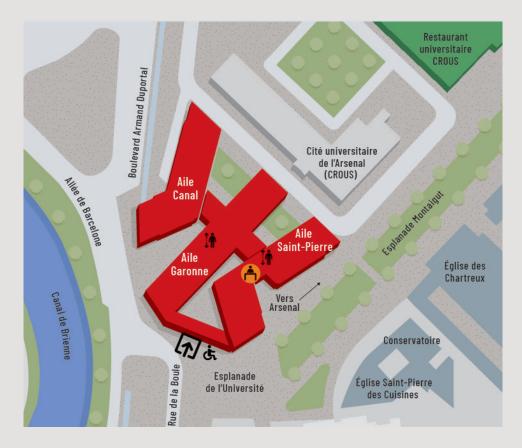

#### RECEPTION

> Ground floor, [ Wing SAINT-PIERRE ]

#### 

> Reception and accounting department: ground floor

#### RECRUITMENT TEAM

> IAST: 4<sup>th</sup> floor > TSE: 1<sup>rst</sup>, 2<sup>nd</sup>, 3<sup>rd</sup>, 5<sup>th</sup> et 6<sup>th</sup> floor

#### AUDITORIUMS

- > [ Wing CANAL ] :
- Auditorium 3 Jean-Jacques Laffont : first floor
- $\boldsymbol{\cdot}$  Auditorium 5: 2nd floor
- > [ Wing GARONNE ] :
- Auditorium 4: 1<sup>rst</sup> floor
- Auditorium 6: 3rd floor