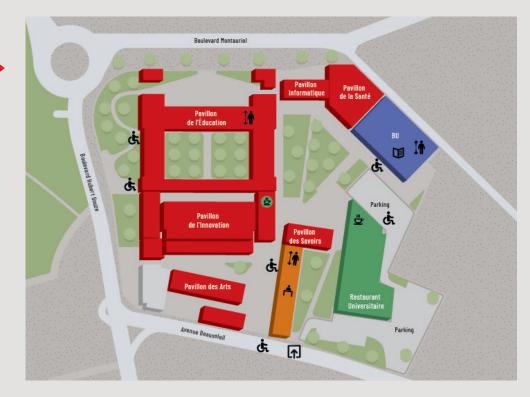

# MONTAUBAN CAMPUS

#### 

> General reception

#### ADMINISTRATION

- > Law school
- > Association desk

#### AMPHITHEATRE

- > Amphi 0 : ground floor
- > Amphi 1 : 1<sup>st</sup> floor
- > Amphi 2 : 2<sup>nd</sup> floor
- > IFMS rooms 1, 2 et 3 : ground floor, 1st et 2nd floors

#### 🗆 LIBRARY - BU

> Montauriol Mediatheque

#### LIVING PLACES

- > CROUS Universitary Restaurant
- > 2 cafeterias

#### MONTAUBAN

Centre universitaire de Tarn-et-Garonne 116 bd Montauriol 82000 Montauban