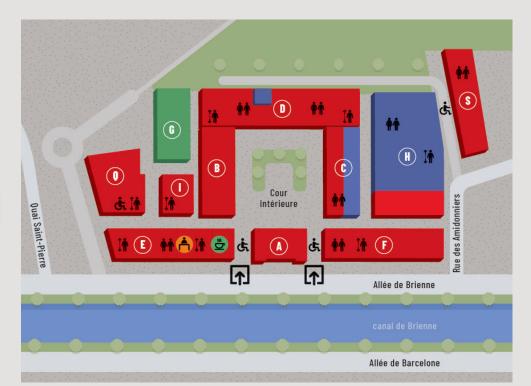

#### RECEPTION

> General reception: bulding E ground floor

#### □ FORMATION PLACES, COMPOSANTES

- > Department of Information and Communication Technologies for Education - DTICE / Recording Studio 🕕
- > Executive Education and Digital University- EEDU 0

- > Ground floor : Christian Dupeyron, MB II 🚯
- > 2<sup>nd</sup> floor: MB III, MB IV
- > Amphitheater Collogues / Guy-Isaac MI V 🕕
- > Auditorium MS 001 (S
- > Computing (IT) Faculty : 1rst floor 🕞
- > Roger Merle Institute of Criminology ICRM: 3rd floor 🚺
- > Institute of Judicial Studies IEJ: 4th floor C

#### □ LIVING PLACES

> Cafeteria: basement building E

GYMNASIUM > Bulding G

#### □ ASSOCIATIONS ÉTUDIANTES

> BDE TSE: MF 012 > BDS : MF 010 💽

> TSEconomist : MF 006 > TSE Junior Etudes: MF 002 et 004 🕞 > Say it Aloud TSE : MF 008 🕞 > Women in economics at TSE: MC 002 C

#### LIBRAIRIES - BU

> BU Manufacture : H and C > BU Sciences Po : 1rst floor D