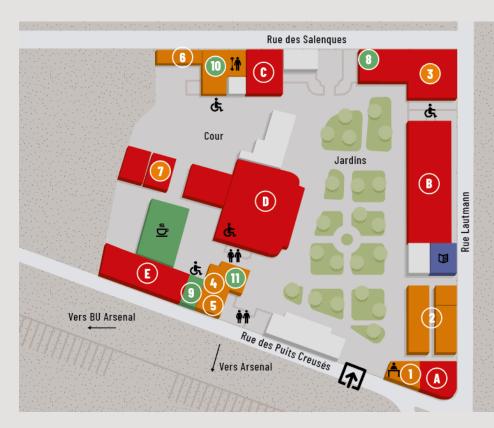

### GENERAL LEGEND, CODES AND ABBREVIATIONS

#### **LOCATION OF PREMISES**

- > The letters indicate the bulding on the campus:
- AF Anciennes Facultés
- AR Arsenal Bulding
- J Bulding J of Arsenal bulding
- (AN) North Wing of Arsenal bulding
- (AS) South Wing of Arsenal bulding
- BU Universitary Library
- M Manufacture des Tabacs, deuxième lettre matching to the bulding (MB, MC, MD...)
- PC University rooms in the Puits Creusés building at the Anciennes Facultés
- R Rempart bulding
- T The rooms named TJ are under the ground flooor

- > The first digit indicates the level:
- The numbering in the corridors is divided into even and odd sides.
- 0 and/or ten for the ground floor
- Hundreds for floors : 1xx, 2xx or 3xx, etc.
- Negative for basements: 1xx, -2xx, etc.
- > Landmarks on the map

Some premises are identified by a letter or number shown directly on the plan. Examples: [A], [7].

#### > Colors codes

When their distinction on the plan is possible, 4 colors are assigned to the types of premises:

Librairies

Living places and associations

Ġ.

PMR

Acces

1

Principal

entrance