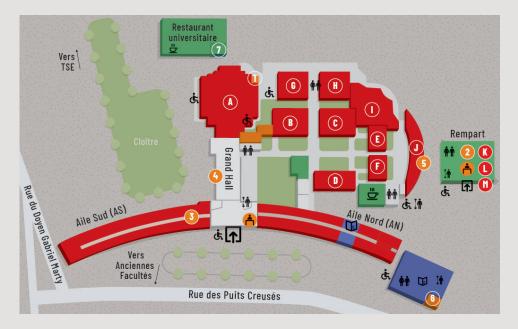

#### **LOCATION OF PREMISES**

- > The letters indicate the bulding on the campus:
- AF Anciennes Facultés
- AR Arsenal Bulding
- J Bulding J of Arsenal bulding
- (AN) North Wing of Arsenal bulding
- (AS) South Wing of Arsenal bulding
- BU Universitary Library
- M Manufacture des Tabacs, deuxième lettre matching to the bulding (MB, MC, MD...)
- PC University rooms in the Puits Creusés building at the Anciennes Facultés
- R Rempart bulding
- T The rooms named TJ are under the ground flooor

- > The first digit indicates the level:
- The numbering in the corridors is divided into even and odd sides.
- 0 and/or ten for the ground floor
- Hundreds for floors : 1xx, 2xx or 3xx, etc.
- Negative for basements: 1xx, -2xx, etc.
- > Landmarks on the map

Some premises are identified by a letter or number shown directly on the plan. Examples: [A], [7].

#### > Colors codes

When their distinction on the plan is possible, 4 colors are assigned to the types of premises:

Librairies

Living places and associations

Ġ.

PMR

Acces

1

Principal

entrance

#### RECEPTIONS

- > General reception : Grand Hall
- > Counter G 🚺
- > General Reception of Rempart
- > Reception of Physical and Sports Activities Department (PSAD) - R104A (2)

#### □ ADMINISTRATION

- > Direction of Studies and Students Lifre DSSL Disabled students reception : AR 29 / 31 (AN)
- Students Life desk BVE : AR 22 (AN)
- · Degrees and Transferts : AR 116 (AN)
- · School administration and communication: **AR 115** to **121** (AN)
- · Law school license : AR 16 to 18 ter and 25 / 27, (AN)
- · Law school master:
- AR 123 to 127 and 133 to 137 bis (AN)

- · Computing (IT) School: AR 04, 04 bis and 07 (AN)
- > Depositing and withdrawing copies space (Aquarium) 🖪
- > Orientation and professional integration department - SOIP : 1rst floor 4
- > Common Service for European and International Relations - SCREI : J 103 / 104 5 > Student Preventive Medicine/Student Social Worker - SIMPPS : Rempart building 4th floor > Occupational Medicine / Staff Social Worker :
- Rempart bulding ground floor
- > Reprographics workshop 6

#### COMPOSANTES

- > Languages and Cultures Department LCD : AR 223 (AN)
- > European School of law ESL: AR 330 / 332 / 334 (AS)
- > Administration and communication Fcaulty: AR 341 (AN)

Pierre-Hébraud

Pierre-Raynaud

Iean-Dauvillier

( Amphi 1 R029

M Amphi 3 R031

H Amphi H

- > Law School of Toulouse : AR 12 BIS (AN)
- Michel-Despax C Montané-de-la-Roque Iacques-Maury 6 Paul-Ourliac Achille-Mestre
- L Amphi 2 R030

#### □ LIVING PLACES

- > Gymnasium : R216
- > Body building room : R308
- > CROUS Universitary Restaurant
- > CROUS Staff restaurant: 1<sup>rst</sup> floor 7

#### LIBRAIRIES - BU

- > Arsenal Library
- > Language Resource Center (LRC): ground floor of the bulding
- > Boutaric Library: AR 110 (AN)