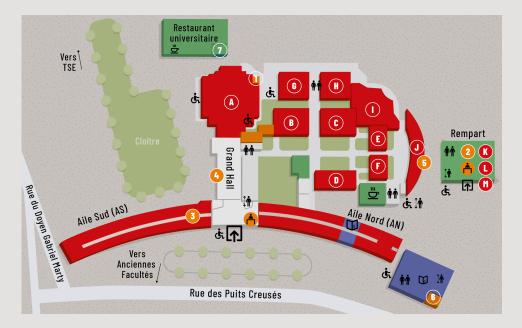

#### **LOCATION OF PREMISES**

- > The letters indicate the bulding on the campus:
- AF Anciennes Facultés
- AR Arsenal Bulding
- J Bulding J of Arsenal bulding
- (AN) North Wing of Arsenal bulding
- (AS) South Wing of Arsenal bulding
- BU Universitary Library
- M Manufacture des Tabacs, deuxième lettre matching to the bulding (MB, MC, MD...)
- PC University rooms in the Puits Creusés building at the Anciennes Facultés
- R Rempart bulding
- T The rooms named TJ are under the ground flooor

- > The first digit indicates the level:
- The numbering in the corridors is divided into even and odd sides.
- 0 and/or ten for the ground floor
- Hundreds for floors : 1xx, 2xx or 3xx, etc.
- Negative for basements: 1xx, -2xx, etc.
- > Landmarks on the map

Some premises are identified by a letter or number shown directly on the plan. Examples: [A], [7].

#### > Colors codes

When their distinction on the plan is possible, 4 colors are assigned to the types of premises:

Librairies

Living places and associations

Ġ.

PMR

Acces

1

Principal

entrance

#### RECEPTIONS

- > General reception : Grand Hall
- > Counter G 🚺
- > General Reception of Rempart
- > Reception of Physical and Sports Activities Department (PSAD) - R104A (2)

#### □ ADMINISTRATION

- > Direction of Studies and Students Lifre DSSL Disabled students reception : AR 29 / 31 (AN)
- Students Life desk BVE : AR 22 (AN)
- · Degrees and Transferts : AR 116 (AN)
- · School administration and communication: **AR 115** to **121** (AN)
- · Law school license : AR 16 to 18 ter and 25 / 27, (AN)
- · Law school master:
- AR 123 to 127 and 133 to 137 bis (AN)

- · Computing (IT) School: AR 04, 04 bis and 07 (AN)
- > Depositing and withdrawing copies space (Aquarium) 🚯
- > Orientation and professional integration department - SOIP : 1rst floor 4
- > Common Service for European and International Relations - SCREI : J 103 / 104 5 > Student Preventive Medicine/Student Social Worker - SIMPPS : Rempart building 4th floor > Occupational Medicine / Staff Social Worker :
- Rempart bulding ground floor
- > Reprographics workshop 6

#### COMPOSANTES

- > Languages and Cultures Department LCD : AR 223 (AN)
- > European School of law ESL: AR 330 / 332 / 334 (AS)
- > Administration and communication Fcaulty: AR 341 (AN)

Pierre-Hébraud

Pierre-Raynaud

Iean-Dauvillier

( Amphi 1 R029

M Amphi 3 R031

H Amphi H

- > Law School of Toulouse : AR 12 BIS (AN)
- Michel-Despax C Montané-de-la-Roque Iacques-Maury 6 Paul-Ourliac Achille-Mestre
- L Amphi 2 R030

#### □ LIVING PLACES

- > Gymnasium : R216
- > Body building room : R308
- > CROUS Universitary Restaurant
- > CROUS Staff restaurant: 1<sup>rst</sup> floor 7

#### LIBRAIRIES - BU

- > Arsenal Library
- > Language Resource Center (LRC): ground floor of the bulding
- > Boutaric Library: AR 110 (AN)