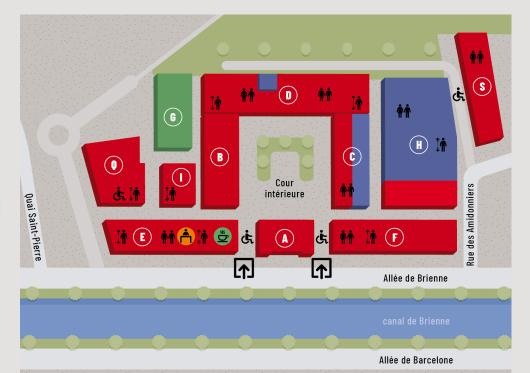

#### 🗆 LIBRAIRIES - BU

> BU Manufacture : H and C
 > BU Sciences Po : 1<sup>rst</sup> floor D

#### **RECEPTION**

- > Toulouse School of Management
- TSM Reception 🚺

#### 

- > Initial training education-TSM: 1rst floor 2
- Professional training education-TSM: ground floor 3
- > Companies relations TSM 4 : ground floor
- > International relations TSM 5: 1<sup>rst</sup> floor
- > Cultural Space 🚯
- > Equality mission listening cell : 1rst floor 7

### 

- A : Dupeyroux
  B : Couzinet, Boyer, Marsan
  C : Amphi V
  D : Cujas
- > Amphitheatres : 3rd floor
- Jaurès
- Montesquieu
- Héritier

#### 🗆 LIBRARY - BU

> Garrigou Library : 1<sup>rst</sup> floor

#### LIVING PLACES

- > Cafeteria
- > TSM Staff room 🛽
- > Food bank (ESOPE) : first floor ()

#### □ STUDENTS ASSOCIATIONS

- > Europa Toulouse, TSM students Associations :  $1^{rst}$  and  $3^{rd}$  floor 10
- > Corpo Arsenal, UNI, ERES, les étudiants d'abord 1