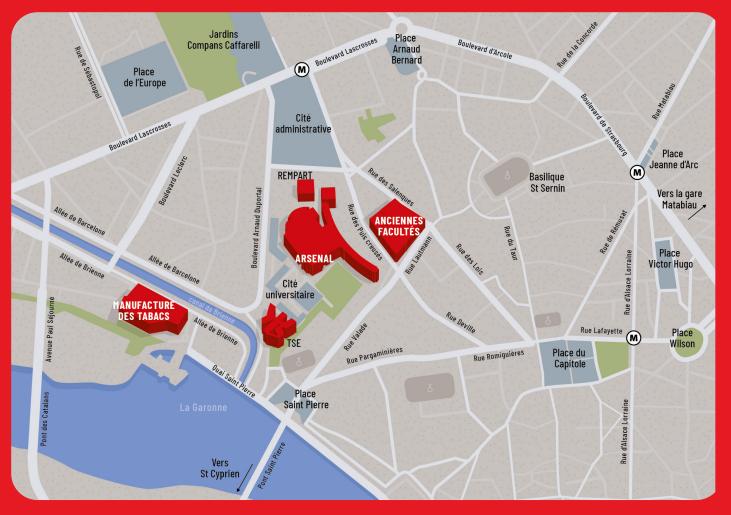

# **TOULOUSE CAMPUS - THREE SITES**

#### **LOCATION OF PREMISES**

- > The letters indicate the bulding on the campus:
- AF Anciennes Facultés
- AR Arsenal Bulding
- J Bulding J of Arsenal bulding
- (AN) North Wing of Arsenal bulding
- (AS) South Wing of Arsenal bulding
- BU Universitary Library
- M Manufacture des Tabacs, deuxième lettre matching to the bulding (MB, MC, MD...)
- PC University rooms in the Puits Creusés building at the Anciennes Facultés
- R Rempart bulding
- T The rooms named TJ are under the ground flooor

- > The first digit indicates the level:
- The numbering in the corridors is divided into even and odd sides.
- 0 and/or ten for the ground floor
- Hundreds for floors : 1xx, 2xx or 3xx, etc.
- Negative for basements: 1xx, -2xx, etc.
- > Landmarks on the map

Some premises are identified by a letter or number shown directly on the plan. Examples: [A], [7].

#### > Colors codes

When their distinction on the plan is possible, 4 colors are assigned to the types of premises:

Librairies

Living places and associations

Ġ.

PMR

Acces

1