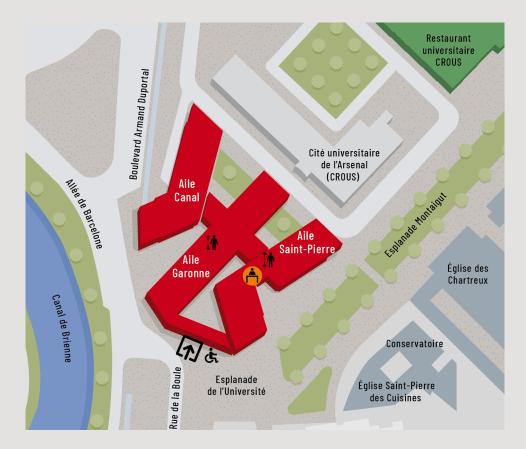

#### RECEPTION

> Ground floor, [ Wing SAINT-PIERRE ]

#### 

> Reception and accounting department: ground floor

#### RECRUITMENT TEAM

> IAST: 4<sup>th</sup> floor > TSE: 1<sup>rst</sup>, 2<sup>nd</sup>, 3<sup>rd</sup>, 5<sup>th</sup> et 6<sup>th</sup> floor

#### AUDITORIUMS

- > [ Wing CANAL ] :
- Auditorium 3 Jean-Jacques Laffont : first floor
- $\boldsymbol{\cdot}$  Auditorium 5: 2nd floor
- > [ Wing GARONNE ] :
- Auditorium 4: 1<sup>rst</sup> floor
- Auditorium 6: 3rd floor

#### BULDING A

- > Amphitheatre [ level + 1 ]
- > Computing (IT) [ level 1 ]
- > QLIO [ level 2 ]
- > Computing department [ level 2 ]
- > Technologic Hall [ level 3 ]

#### D BULDING B

- > GEA [ level 0 ]
- > Juridic careers [ level 0 ]
- > International relations [ level 0 ]
- > Student Life [ level 0 ]

#### 🗆 BULDING C

- > Direction [ level + 1 ]
- > Secretariat of Direction [ level + 1 ]
- > Reception [ level 0 ]
- > Infocom [ level 0 ]
- > Schooling department [ level 0 ]
- > General affairs, RH [ level 0 ]
- > Continuing and alternating education [ level 0 ]
- > Accounting department [ level 0 ]
- > Communication [ level 0 ]