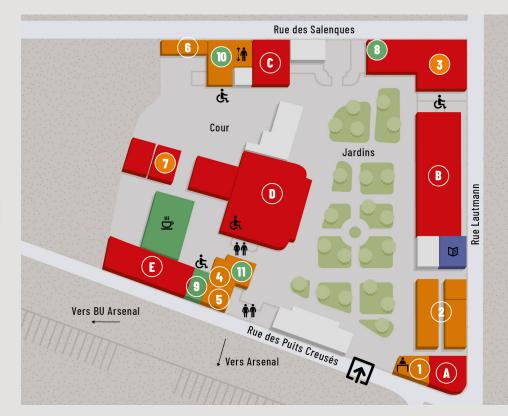

### GENERAL LEGEND, CODES AND ABBREVIATIONS

#### **LOCATION OF PREMISES**

- > The letters indicate the bulding on the campus:
- AF Anciennes Facultés
- AR Arsenal Bulding
- J Bulding J of Arsenal bulding
- (AN) North Wing of Arsenal bulding
- (AS) South Wing of Arsenal bulding
- BU Universitary Library
- M Manufacture des Tabacs, deuxième lettre matching to the bulding (MB, MC, MD...)
- PC University rooms in the Puits Creusés building at the Anciennes Facultés
- R Rempart bulding
- T The rooms named TJ are under the ground flooor

- > The first digit indicates the level:
- The numbering in the corridors is divided into even and odd sides.
- 0 and/or ten for the ground floor
- Hundreds for floors : 1xx, 2xx or 3xx, etc.
- Negative for basements: 1xx, -2xx, etc.
- > Landmarks on the map

Some premises are identified by a letter or number shown directly on the plan. Examples: [A], [7].

#### > Colors codes

When their distinction on the plan is possible, 4 colors are assigned to the types of premises:

Librairies

Living places and associations

Ġ.

PMR

Acces

1

Principal

entrance

#### RECEPTIONS

- > General reception : Grand Hall
- > Counter G 🚺
- > General Reception of Rempart
- > Reception of Physical and Sports Activities Department (PSAD) - R104A (2)

#### □ ADMINISTRATION

- > Direction of Studies and Students Lifre DSSL Disabled students reception : AR 29 / 31 (AN)
- Students Life desk BVE : AR 22 (AN)
- · Degrees and Transferts : AR 116 (AN)
- · School administration and communication: **AR 115** to **121** (AN)
- · Law school license : AR 16 to 18 ter and 25 / 27, (AN)
- · Law school master:
- AR 123 to 127 and 133 to 137 bis (AN)

- · Computing (IT) School: AR 04, 04 bis and 07 (AN)
- > Depositing and withdrawing copies space (Aquarium) 🚯
- > Orientation and professional integration department - SOIP : 1rst floor 4
- > Common Service for European and International Relations - SCREI : J 103 / 104 5 > Student Preventive Medicine/Student Social Worker - SIMPPS : Rempart building 4th floor > Occupational Medicine / Staff Social Worker :
- Rempart bulding ground floor
- > Reprographics workshop 6

#### COMPOSANTES

- > Languages and Cultures Department LCD : AR 223 (AN)
- > European School of law ESL: AR 330 / 332 / 334 (AS)
- > Administration and communication Fcaulty: AR 341 (AN)

Pierre-Hébraud

Pierre-Raynaud

Iean-Dauvillier

( Amphi 1 R029

M Amphi 3 R031

H Amphi H

- > Law School of Toulouse : AR 12 BIS (AN)
- Michel-Despax C Montané-de-la-Roque Iacques-Maury 6 Paul-Ourliac Achille-Mestre
- L Amphi 2 R030

#### □ LIVING PLACES

- > Gymnasium : R216
- > Body building room : R308
- > CROUS Universitary Restaurant
- > CROUS Staff restaurant: 1<sup>rst</sup> floor 7

#### LIBRAIRIES - BU

- > Arsenal Library
- > Language Resource Center (LRC): ground floor of the bulding
- > Boutaric Library: AR 110 (AN)